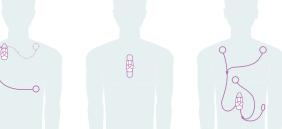

**The devices** are operated with only one button which makes the device extremely easy to use for anyone.

Patented mounting options together with the high quality technology provide superior accuracy and clarity of the signal as well as extreme versatility for ECG and physical activity monitoring in numerous settings. Select the optimal setup for the measurement: measure ECG discreetly under clothing with disposable snap-on electrodes, or with the unique Bittium FastFix $^{\text{TM}}$  wearable patch electrode.