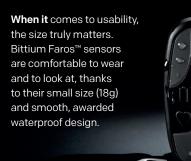

In addition to being precise, Bittium Faros™ sensors are very easy to use and comfortable to wear enabling long-term ECG measurements in numerous applications. The most popular applications for Bittium Faros™ devices include: