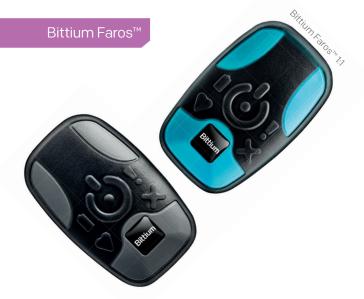

|                                       | Bittium<br>Faros™ 180 | Bittium<br>Faros™ 360 |
|---------------------------------------|-----------------------|-----------------------|
| Short-term and<br>long-term holtering | <b>√</b>              | <b>✓</b>              |
| Full disclosure<br>event recording    | <b>√</b>              | <b>✓</b>              |
| Mobile cardiac<br>monitoring          | <b>√</b>              | <b>✓</b>              |
| <b>Waterproof</b><br>IP67             | <b>✓</b>              | <b>✓</b>              |
| 3-channel<br>operation                |                       | <b>√</b>              |