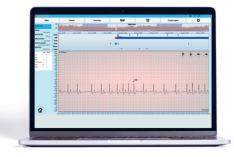

# **Bittium Cardiac** Explorer™

Bittium Cardiac Explorer™ is an event recorder software for faster and more flexible work in event-based ECG arrhythmia analysis.

### Easy & Automated

In addition to the ECG strips from automatically detected AFib, Tachycardia, Bradycardia, Pause and Patient created events, the full disclosure ECG is always available for further investigation and analysis.

Easy user interface makes the whole analyzing workflow very straightforward and convenient for faster data processing.