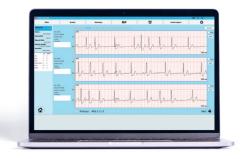

# **Bittium Cardiac** Explorer™

Bittium Cardiac Explorer™ is an event recorder software for faster and more flexible work in event-based ECG arrhythmia analysis.

### Easy & Automated

In addition to the ECG strips from automatically detected AFib, Tachycardia, Bradycardia, Pause and Patient created events, the full disclosure ECG is always available for further investigation and analysis.

Easy user interface makes the whole analyzing workflow very straightforward and convenient for faster data processing.