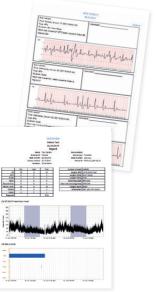

### Compose patient reports from:

- Day/night distribution
  of events
- Critical arrhythmia and heart rate statistics
- Heart rate trend
- Arrhythmia trendECG strips from
- selected events of AFib, Tachycardia, Bradycardia, Pause, patient events and user added events.

### Easy & Automated

In addition to the ECG strips from automatically detected AFib, Tachycardia, Bradycardia, Pause and Patient created events, the full disclosure ECG is always available for further investigation and analysis.