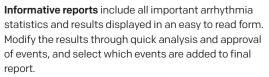

### Advanced Usability & Reporting

Built-in arrhythmia detection

### Compose patient reports from:

- Day/night distribution
  of events
- Critical arrhythmia and heart rate statistics
- Heart rate trend
- Arrhythmia trendECG strips from
- selected events of AFib, Tachycardia, Bradycardia, Pause, patient events and user added events.